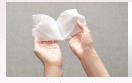

Relax for 20 to 30 minutes.

Remove mask; do not rinse.

 $P_{B}$ 

Gently massage any remaining product into skin Discard mask; do not reuse.

Supplement your skin care regimen with this intensive facial treatment and see visible lift in just two weeks!

Relax for 20 to 30 minutes.

Remove mask; do not rinse.

Gently massage any remaining product into skin. Discard mask; do not reuse.

Supplement your Time Wise Repair skin care regimen with this intensive facial treatment and see visible lift in just two weeks!