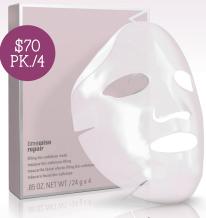

# timewise repair

# LIFTING BIO-CELLULOSE MASK

## See a visible lift in just two weeks!

Skin looks lifted and firmed.

Skin is visibly more radiant.

Plus, this pampering mask also increases skin moisture levels for 24 hours

experience a luxuriously innovative,
KOREAN BEAUTY-INSPIRED MASK
that gives skin the ultimate beauty boost.