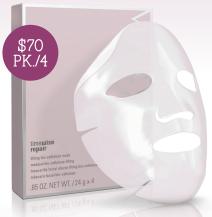

## timewise repair

# LIFTING BIO-CELLULOSE MASK

## See a visible lift in just two weeks!

Skin looks lifted and firmed.

Skin is visibly more radiant.

Plus, this pampering mask also increases skin moisture levels for 24 hours

experience a luxuriously innovative,
KOREAN BEAUTY-INSPIRED MASK
that gives skin the ultimate beauty boost.