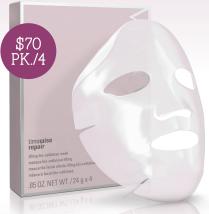

# timewise repair

# LIFTING BIO-CELLULOSE MASK

### See a visible lift in just two weeks!

Skin looks lifted and firmed.

Skin is visibly more radiant.

Plus, this pampering mask also increases skin moisture levels for 24 hours

experience a luxuriously innovative,
KOREAN BEAUTY-INSPIRED MASK
that gives skin the ultimate beauty boost.