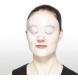

Position mask on forehead. cheeks, nose, mouth and around eves.

Gently smooth mask until it is completely fitted against the skin. (Eyelid can be folded back or rest on closed eyes).

Carefully remove the top mesh laver.

Position mask on forehead, cheeks, nose, mouth and around

Gently smooth mask until it is completely fitted against the skin. (Eyelid can be folded back or rest on closed eyes).

Remove mask; do not rinse.