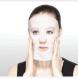

# Application Instructions

For maximum benefits, use the mask twice a week to complement your skin care regimen.

Remove mask from packet and unfold. The mask is between two protective mesh layers.

Remove one of the mesh layers, and apply mask to clean, dry face.

Position mask on forehead. cheeks, nose, mouth and around eves.

Gently smooth mask until it is completely fitted against the skin. (Eyelid can be folded back or rest on closed eyes).

Carefully remove the top mesh laver.