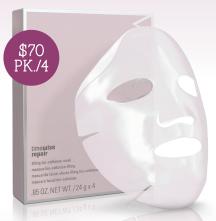

## timewise repair

# LIFTING BIO-CELLULOSE MASK

### See a visible lift in just two weeks!

Skin looks lifted and firmed.

Skin is visibly more radiant.

Plus, this pampering mask also increases skin moisture levels for 24 hours

experience a luxuriously innovative,
KOREAN BEAUTY-INSPIRED MASK
that gives skin the ultimate beauty boost.