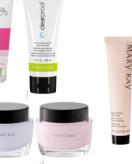

## **CLEANSE + TONE**

- ↑ TimeWise® 4-in-1 Cleanser
- △ TimeWise® 3-In-1 Cleansing Bar
- △ TimeWise Repair® Volu-Firm® Foaming Cleanser
- $^{ riangle}$  Mary Kay Naturally® Purifying Cleanser
- Clear Proof® Clarifying Cleansing Gel\*
- $^{ riangle}$  Clear Proof® Blemish Control Toner\*
- Botanical Effects® Cleansing Gel
- Botanical Effects® Refreshing Toner
- MKMen® Daily Facial Wash MKMen® Shave Foam

- △ Clear Proof® Deep-Cleansing Charcoal Mask
- △ TimeWise® Moisture Renewing Gel Mask
- riangle TimeWise Repair $^{
  m e}$  Lifting Bio-Cellulose Mask

#### EXFOLIATE

- △ TimeWise® Microdermabrasion Refine
- △ TimeWise Repair® Revealing Radiance® Facial Peel
- △ Mary Kay Naturally® Exfoliating Powder
- △ Mary Kay Clinical Solutions® PHA + AHA Resurfacer