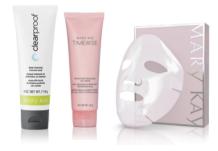

## **CLEANSE + TONE**

- ↑ TimeWise® 4-in-1 Cleanser
- △ TimeWise® 3-In-1 Cleansing Bar
- △ TimeWise Repair® Volu-Firm® Foaming Cleanser
- $^{ riangle}$  Mary Kay Naturally® Purifying Cleanser
- Clear Proof® Clarifying Cleansing Gel\*
- $^{ riangle}$  Clear Proof® Blemish Control Toner\*
- Botanical Effects® Cleansing Gel
- Botanical Effects® Refreshing Toner
- MKMen® Daily Facial Wash MKMen® Shave Foam

- △ Clear Proof® Deep-Cleansing Charcoal Mask
- △ TimeWise® Moisture Renewing Gel Mask
- riangle TimeWise Repair $^{
  m e}$  Lifting Bio-Cellulose Mask

## **SUPPLEMENT OF YOUR CHOICE:**

- TimeWise® Microdermabrasion Refine (use on a clean face in the shower, 2x a week)
- Clear Proof® Deep-Cleansing Charcoal Mask (can be used after Microdermabrasion or Cleanser, apply to a clean face for 10-20 minutes, up to 3x a week)
- TimeWise® Moisture Renewing Gel Mask (can be used overnight on top of TimeWise® Antioxidant Moisturizer, or for 10 minutes after or in place of any of the above supplements, 2-3x/wk)