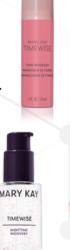

## SERUM:

TimeWise® Pore Minimizer

(can be used after every time you wash your face or just on a clean face after Microdermabrasion or Charcoal Mask is rinsed off)

**5** EVENING:

TimeWise® Nighttime Recovery followed by TimeWise® Antioxidant Moisturizer

6 DAY:

TimeWise® Antioxidant Moisturizer followed by
TimeWise® Daytime Defender Sunscreen Broad
Spectrum SPF 30

TWICE A DAY:

TimeWise® Eye Cream

MARY KAY